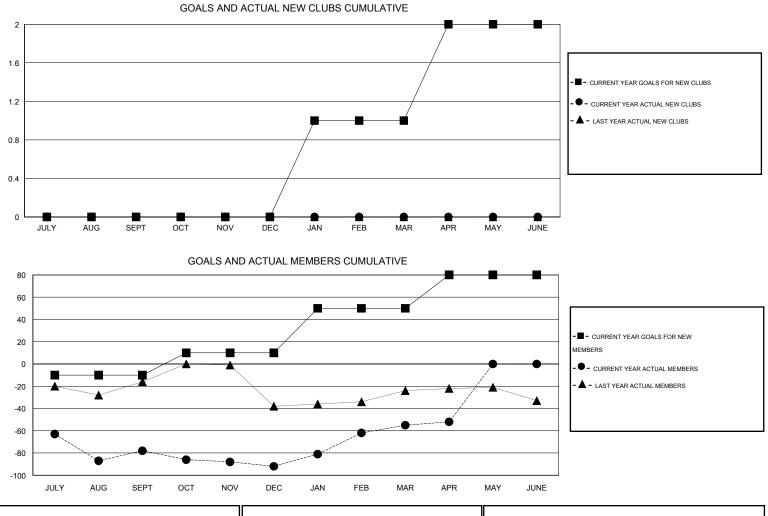

## LOCATION MASSACHUSETTS

| GMT: ED LEC           | IUS              |           | LOCATIC          | MASSACH          | USETTS                |                    |                                     |                    | GMT CA 1         |
|-----------------------|------------------|-----------|------------------|------------------|-----------------------|--------------------|-------------------------------------|--------------------|------------------|
| Clubs                 |                  |           |                  |                  | Members               |                    |                                     |                    |                  |
| RESULTS FOR 2015-2016 |                  |           |                  |                  | RESULTS FOR 2015-2016 |                    |                                     |                    |                  |
| QUARTER               | NEW CLUB<br>GOAL | NEW CLUBS | DROPPED<br>CLUBS | NET<br>GAIN/LOSS | QUARTER               | NEW MEMBER<br>GOAL | CHARTER AND<br>NEW MEMBERS<br>ADDED | DROPPED<br>MEMBERS | NET<br>GAIN/LOSS |
| JULY/AUG/SEPT         | 0                | 0         | 1                | -1               | JULY/AUG/SEPT         | -10                | 40                                  | 118                | -78              |
| OCT/NOV/DEC           | 0                | 0         | 0                | 0                | OCT/NOV/DEC           | 20                 | 28                                  | 42                 | -14              |
| JAN/FEB/MAR           | 1                | 0         | 0                | 0                | JAN/FEB/MAR           | 40                 | 59                                  | 22                 | 37               |
| APR/MAY/JUNE          | 1                | 0         | 0                | 0                | APR/MAY/JUNE          | 30                 | 10                                  | 7                  | 3                |